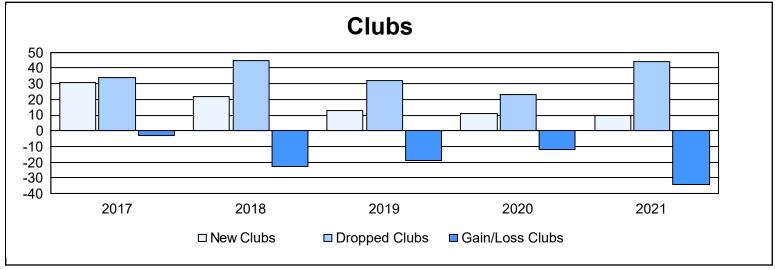

Multiple District 2 As of June 2021 Cumulative

| Year      | New<br>Clubs | Dropped<br>Clubs | Gain/<br>Loss<br>Clubs | New<br>Members | Charter<br>Members | Reinstate<br>Members | Transfer<br>Members | Total<br>Member<br>Added | Total<br>Members<br>Dropped | Gain/<br>Loss<br>Members |
|-----------|--------------|------------------|------------------------|----------------|--------------------|----------------------|---------------------|--------------------------|-----------------------------|--------------------------|
| 2016-2017 | 31           | 34               | -3                     | 3,621          | 878                | 199                  | 179                 | 4,877                    | 4,836                       | 41                       |
| 2017-2018 | 22           | 45               | -23                    | 3,371          | 720                | 167                  | 185                 | 4,443                    | 5,396                       | -953                     |
| 2018-2019 | 13           | 32               | -19                    | 2,732          | 472                | 166                  | 182                 | 3,552                    | 4,163                       | -611                     |
| 2019-2020 | 11           | 23               | -12                    | 2,222          | 380                | 138                  | 172                 | 2,912                    | 3,842                       | -930                     |
| 2020-2021 | 10           | 44               | -34                    | 2,160          | 277                | 133                  | 122                 | 2,692                    | 3,817                       | -1,125                   |
| Average   | 17           | 36               | -18                    | 2,821          | 545                | 161                  | 168                 | 3,695                    | 4.411                       | -716                     |