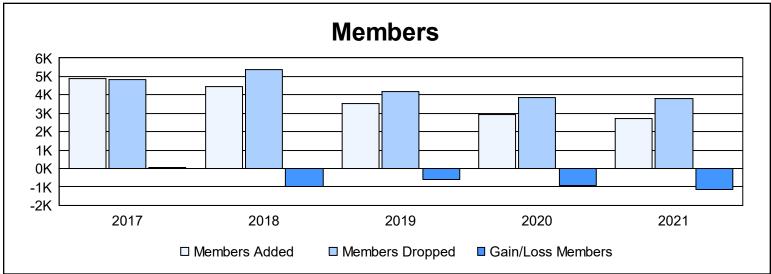

Multiple District 2 As of June 2021 Cumulative

| Year      | New<br>Clubs | Dropped<br>Clubs | Gain/<br>Loss<br>Clubs | New<br>Members | Charter<br>Members | Reinstate<br>Members | Transfer<br>Members | Total<br>Member<br>Added | Total<br>Members<br>Dropped | Gain/<br>Loss<br>Members |
|-----------|--------------|------------------|------------------------|----------------|--------------------|----------------------|---------------------|--------------------------|-----------------------------|--------------------------|
| 2016-2017 | 31           | 34               | -3                     | 3,621          | 878                | 199                  | 179                 | 4,877                    | 4,836                       | 41                       |
| 2017-2018 | 22           | 45               | -23                    | 3,371          | 720                | 167                  | 185                 | 4,443                    | 5,396                       | -953                     |
| 2018-2019 | 13           | 32               | -19                    | 2,732          | 472                | 166                  | 182                 | 3,552                    | 4,163                       | -611                     |
| 2019-2020 | 11           | 23               | -12                    | 2,222          | 380                | 138                  | 172                 | 2,912                    | 3,842                       | -930                     |
| 2020-2021 | 10           | 44               | -34                    | 2,160          | 277                | 133                  | 122                 | 2,692                    | 3,817                       | -1,125                   |
| Average   | 17           | 36               | -18                    | 2,821          | 545                | 161                  | 168                 | 3,695                    | 4.411                       | -716                     |